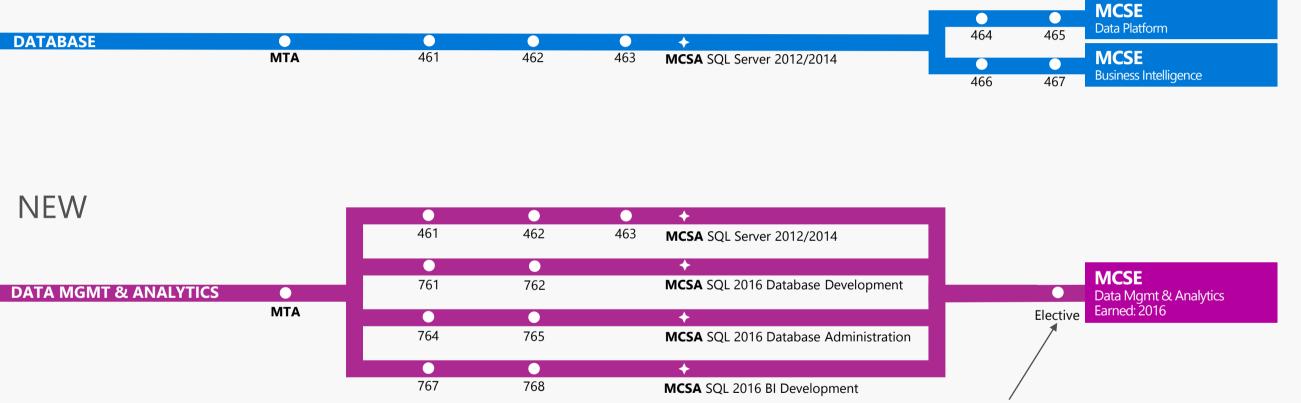

## DATA MANAGEMENT & ANALYTICS PATH

## ELECTIVE EXAM POOL

- 473: Designing and Implementing Cloud Data Platform Solutions
- 475: Designing and Implementing Big Data Analytics Solutions
- (Proposed) 763: Designing and Developing Database Client Applications
- (Proposed) 766: Managing SQL Database Operations
- (Proposed) 772: Analyzing Big Data with Azure HDInsight