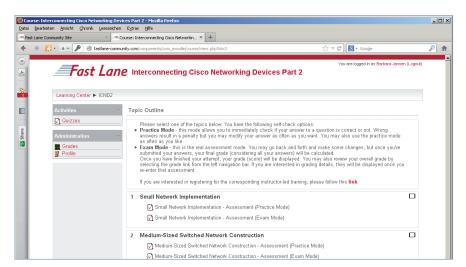

## Fast Lane Learning Center Test your current knowledge level!

Register on the Fast Lane Community Site, and you will get free access to our Learning Center! The Fast Lane Learning Center features various self-check assessments that can help identify your current knowledge level. Whether preparing for your career certification test or just identifying your current skill set, the Learning Center will help you take full advantage of your training. Please note that we are adding more assessments as well as other learning modules on a regular basis.

To access the Learning Center please go to: www.fastlane-community.com and register yourself. Click on the menu 'Learning Center' and you will get free access to our assessment tests.

If you have any questions about the Fast Lane Learning Center please call us on 0845 470 1000 or email enquiries@flane.co.uk.