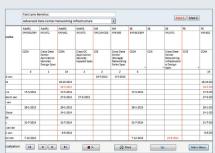

All certifications, specialisations and tests

Detailed information for each employee

All of these considerations need to be taken into account and Certi Tool simplifies all of the scenarios saving you time and effort to ensure you are compliant to achieve your desired or maintain your current partner status. Rest assured we handle all of your information with the upmost care and discretion and employee's details and privacy is guaranteed at all times.

## The advantages for your organisation

At any given moment you will have an overview of:

- The current channel partner programme requirements including exams, certifications, specialisations and courses required to maintain / obtain your partner status.
- Where your organisation stands within the partner programme.
- The route your organisation should take in order to achieve the desired goal.
- A detailed training programme for each employee, Fast Lane will manage the booking process and procedure for you.
- The potential risks your organisation runs, which certifications are due to expire and what happens when a certified member leaves your organisation.